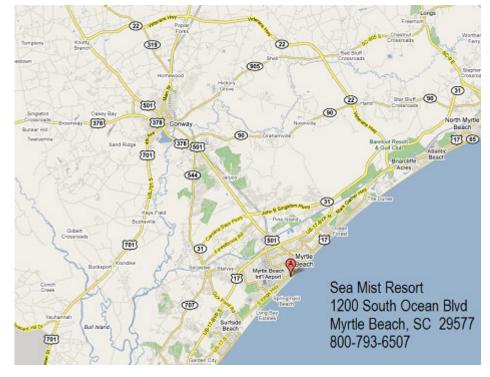

Posted Time is Close of Registration

\*Singles Events Include \$2.00 ADO Surcharge

**\*\*PAYOUT LISTED IS "PER TEAM"** 

\*\*\* Mixed Triples Teams Must Have ONE or TWO Women

SAME GREAT LOCATION! SEA MIST RESORT 1200 South Ocean Blvd. Myrtle Beach, SC 29577 (800)793-6507 \* Oceanview or Conference-adjacent Rooms